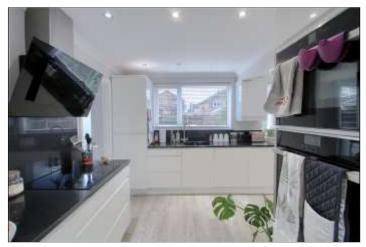

#### **GROUND FLOOR**

FIRST FLOOR

ENTRANCE HALL -

LANDING

LOUNGE - 4.98m x 3.7m (16'4" x 12'2")

MASTER BEDROOM - 4.85m x 2.44m (15'11" x 8')

KITCHEN/DINING ROOM - 5.7m (18'8") x 3.48m (11'5") reducing to 2.57m (8'5")