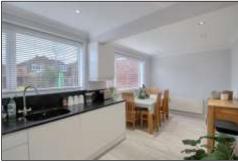

#### **GROUND FLOOR**

FIRST FLOOR

ENTRANCE HALL -

LANDING

LOUNGE - 4.98m x 3.7m (16'4" x 12'2")

MASTER BEDROOM - 4.85m x 2.44m (15'11" x 8')

KITCHEN/DINING ROOM - 5.7m (18'8") x 3.48m (11'5") reducing to 2.57m (8'5")