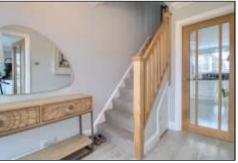

#### **GROUND FLOOR**

FIRST FLOOR

ENTRANCE HALL -

LANDING

LOUNGE - 4.98m x 3.7m (16'4" x 12'2")

MASTER BEDROOM - 4.85m x 2.44m (15'11" x 8')

KITCHEN/DINING ROOM - 5.7m (18'8") x 3.48m (11'5") reducing to 2.57m (8'5")