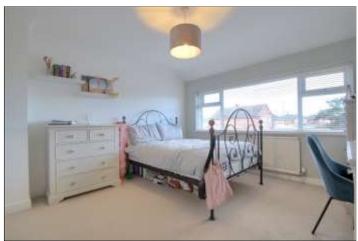

EN SUITE SHOWER ROOM - 2.7m x 1.52m (8'10" x 5')

UTILITY ROOM - 3.91m (12'10") reducing to 2.95m (9'8") x 2.44m (8')

BEDROOM TWO - 3.7m x 3.5m (12'2" x 11'6") Recessed double wardrobe.

BEDROOM THREE - 3.5m x 3.15m (11'6" x 10'4") With recessed double wardrobe.