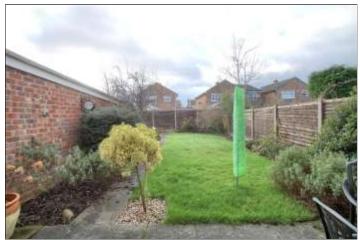

#### **EXTERNALLY**

**GARDENS & GARAGE** - Lawned front garden with driveway providing off street parking. To the rear of the property there is an enclosed garden mainly laid to lawn with shrub borders, paved patio together with block paved area. In addition, there is a large brick workshop which would have been the original garage with double glazed window, access door and power points and lighting.