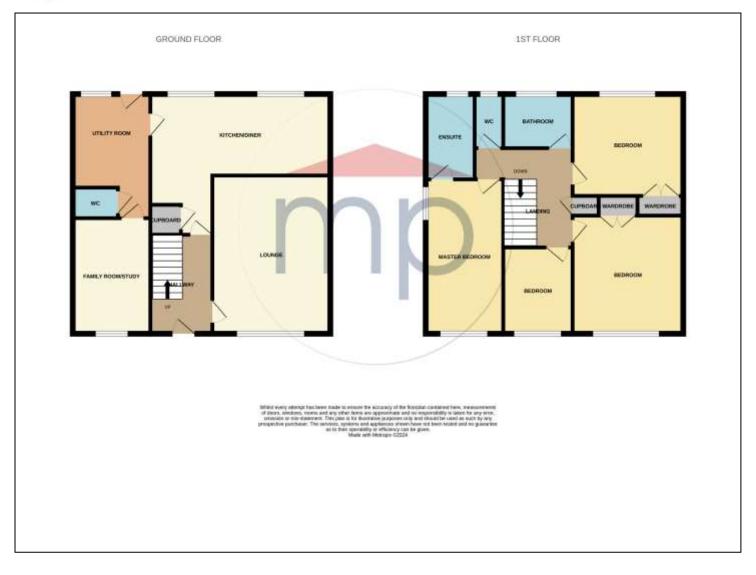

#### **GROUND FLOOR**

FIRST FLOOR

ENTRANCE HALL -

LANDING

LOUNGE - 4.98m x 3.7m (16'4" x 12'2")

MASTER BEDROOM - 4.85m x 2.44m (15'11" x 8')

KITCHEN/DINING ROOM - 5.7m (18'8") x 3.48m (11'5") reducing to 2.57m (8'5")

EN SUITE SHOWER ROOM - 2.7m x 1.52m (8'10" x 5')

UTILITY ROOM - 3.91m (12'10") reducing to 2.95m (9'8") x 2.44m (8')

BEDROOM TWO - 3.7m x 3.5m (12'2" x 11'6") Recessed double wardrobe.

BEDROOM THREE - 3.5m x 3.15m (11'6" x 10'4") With recessed double wardrobe.

FAMILY ROOM/STUDY - 3.38m x 2.34m (11'1" x 7'8")

## EMSWORTH DRIVE, TS16 ONR

BEDROOM FOUR - 2.77m x 2.13m (9'1" x 7')

**AGENTS REF:** - DC/LS/YAR230380/19012024

BATHROOM - 2.13m x 1.65m (7' x 5'5")

Council Tax Band: D Tenure: Freehold

**SEPARATE WC** 

TO VIEW: Contact our Yarm office on