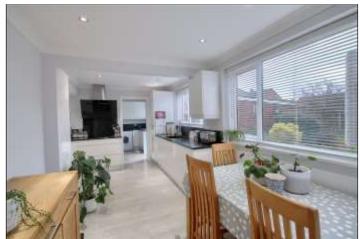

#### **GROUND FLOOR**

FIRST FLOOR

ENTRANCE HALL -

LANDING

LOUNGE - 4.98m x 3.7m (16'4" x 12'2")

MASTER BEDROOM - 4.85m x 2.44m (15'11" x 8')

KITCHEN/DINING ROOM - 5.7m (18'8") x 3.48m (11'5") reducing to 2.57m (8'5")