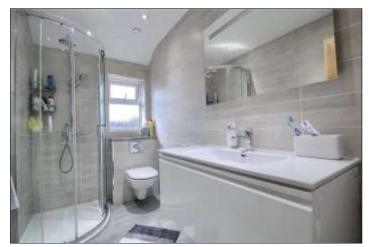

EN SUITE SHOWER ROOM - 2.7m x 1.52m (8'10" x 5')

UTILITY ROOM - 3.91m (12'10") reducing to 2.95m (9'8") x 2.44m (8')

BEDROOM TWO - 3.7m x 3.5m (12'2" x 11'6") Recessed double wardrobe.

BEDROOM THREE - 3.5m x 3.15m (11'6" x 10'4") With recessed double wardrobe.