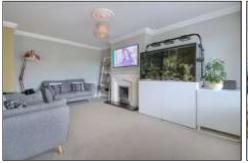

#### **GROUND FLOOR**

FIRST FLOOR

ENTRANCE HALL -

LANDING

LOUNGE - 4.98m x 3.7m (16'4" x 12'2")

MASTER BEDROOM - 4.85m x 2.44m (15'11" x 8')

KITCHEN/DINING ROOM - 5.7m (18'8") x 3.48m (11'5") reducing to 2.57m (8'5")