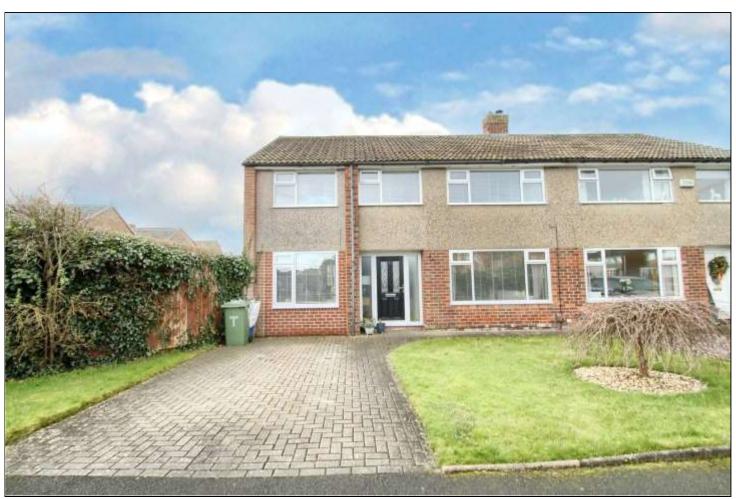

## EMSWORTH DRIVE, EAGLESCLIFFE, STOCKTON-ON-TEES, TS16 ONR

- Significantly Extended & Improved Four Bedroom Semi Detached Property
- Occupying An Excellent Position Within This Sought After Eaglescliffe Development
- Well Positioned for Access to Highly Regarded Junior and Secondary Schooling & Shopping Facilities
- Spacious Lounge with Living Flame Effect Gas Fire in Feature Surround
- Open Plan Kitchen/Dining Room with Refitted Units
  & Built-In Oven & Hob
- Family Room/Study, Utility Room with Range of Fitted Units & Cloakroom/WC
- Four First Floor Bedrooms with Master Having a Refitted En Suite Shower Room, Family Bathroom & Separate WC
- Gas Central Heating System & Double Glazing
- Attractively Presented Gardens & Useful Workshop/Store

## EMSWORTH DRIVE, TS16 ONR

Significantly extended and improved four-bedroom semidetached property occupying an excellent position within this sought after Eaglescliffe development, well positioned for access to highly regarded junior and secondary schooling and shopping facilities. CLOAKROOM/WC

#### **EXTERNALLY**

**GARDENS & GARAGE** - Lawned front garden with driveway providing off street parking. To the rear of the property there is an enclosed garden mainly laid to lawn with shrub borders, paved patio together with block paved area. In addition, there is a large brick workshop which would have been the original garage with double glazed window, access door and power points and lighting.