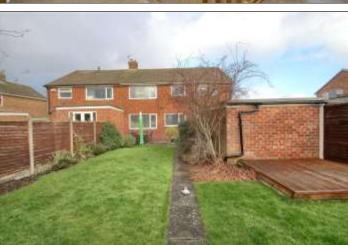

#### **EXTERNALLY**

**GARDENS & GARAGE** - Lawned front garden with driveway providing off street parking. To the rear of the property there is an enclosed garden mainly laid to lawn with shrub borders, paved patio together with block paved area. In addition, there is a large brick workshop which would have been the original garage with double glazed window, access door and power points and lighting.