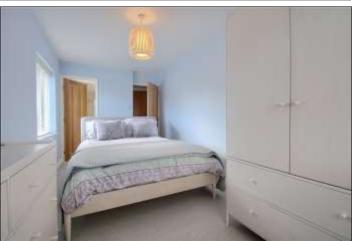

EN SUITE SHOWER ROOM - 2.7m x 1.52m (8'10" x 5')

UTILITY ROOM - 3.91m (12'10") reducing to 2.95m (9'8") x 2.44m (8')

BEDROOM TWO - 3.7m x 3.5m (12'2" x 11'6") Recessed double wardrobe.

BEDROOM THREE - 3.5m x 3.15m (11'6" x 10'4") With recessed double wardrobe.