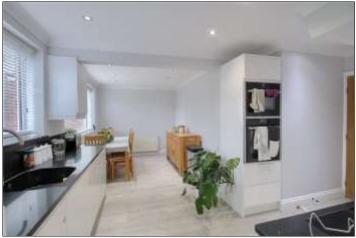

TH DRIVE, EAGLESCLIFFE, STOCKTON-ON-TEES, TS16 ONR









- Significantly Extended & Improved Four Bedroom Semi Detached Property
- Occupying An Excellent Position Within This Sought After Eaglescliffe Development
- Well Positioned for Access to Highly Regarded Junior and Secondary Schooling & Shopping Facilities
- Spacious Lounge with Living Flame Effect Gas Fire in Feature Surround
- Open Plan Kitchen/Dining Room with Refitted Units
  & Built-In Oven & Hob
- Family Room/Study, Utility Room with Range of Fitted Units & Cloakroom/WC
- Four First Floor Bedrooms with Master Having a Refitted En Suite Shower Room, Family Bathroom & Separate WC
- Gas Central Heating System & Double Glazing
- Attractively Presented Gardens & Useful Workshop/Store

£240,000



## EMSWORTH DRIVE, TS16 ONR









Significantly extended and improved four-bedroom semidetached property occupying an excellent position within this sought after Eaglescliffe development, well positioned for access to highly regarded junior and secondary schooling and shopping facilities. CLOAKROOM/WC

FAMILY ROOM/STUDY - 3.38m x 2.34m (11'1" x 7'8")

#### **GROUND FLOOR**

FIRST FLOOR

ENTRANCE HALL -

LANDING

LOUNGE - 4.98m x 3.7m (16'4" x 12'2")

MASTER BEDROOM - 4.85m x 2.44m (15'11" x 8')

KITCHEN/DINING ROOM - 5.7m (18'8") x 3.48m (11'5") reducing to 2.57m (8'5")

EN SUITE SHOWER ROOM - 2.7m x 1.52m (8'10" x 5')

UTILITY ROOM - 3.91m (12'10") reducing to 2.95m (9'8") x 2.44m (8')

BEDROOM TWO - 3.7m x 3.5m (12'2" x 11'6") Recessed double wardrobe.

BEDROOM THREE - 3.5m x 3.15m (11'6" x 10'4") With recessed doubl