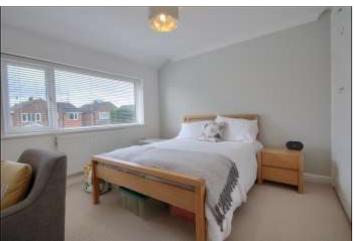

#### **GROUND FLOOR**

FIRST FLOOR

ENTRANCE HALL -

LANDING

LOUNGE - 4.98m x 3.7m (16'4" x 12'2")

MASTER BEDROOM - 4.85m x 2.44m (15'11" x 8')

KITCHEN/DINING ROOM - 5.7m (18'8") x 3.48m (11'5") reducing to 2.57m (8'5")