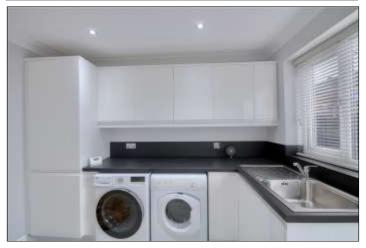

EN SUITE SHOWER ROOM - 2.7m x 1.52m (8'10" x 5')

UTILITY ROOM - 3.91m (12'10") reducing to 2.95m (9'8") x 2.44m (8')

BEDROOM TWO - 3.7m x 3.5m (12'2" x 11'6") Recessed double wardrobe.

BEDROOM THREE - 3.5m x 3.15m (11'6" x 10'4") With recessed double wardrobe.